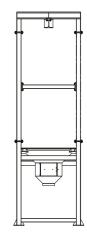

#### FEATURES:

- » Bulk Bag Unloader SBB.S- Full Telescopic Frame
- » The Full Frame SBB.S Bulk Bag Unloader provides an effective solution to unloading bulk bags of product in an efficient manner. The Forklift or Crane loads the bag on the lifting cross into the telescopic rack which supports the bag while discharging.
- » Available in Carbon steel, Stainless steel 304 and Stainless steel 316
- » Includes a vibrating pan plate level probe point and dust collection point to ensure efficient and clean bulk bag unloading.
- Lockable access hatch for Bag neck tie opening with » option for door interlock switch
- » Optional bag massagers available for hard to move materials
- Available with bag splitting knives.
- » Available in 1,250mm or 1,500mm diameter cones for different sizes bag and holding requirements.
- » Every unit comes with Certified Bulk Bag Lifting Cross with 2000kg SWL.