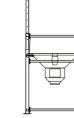

#### ADVANTAGES

- » Bulk Bag Unloader SBB.M Full Monorail Frame and » Crane Hoist
- The Full Frame Monorail and Hoist Frame SBB.M Bulk » » Bag Unloader does not require the use of a forklift or overhead crane to load bags. The pendant controlled hoist and monorail make the loading and unloading of bags a simple task.
- » Available in Carbon steel, Stainless steel 304 and Stainless steel 316.
- » Includes a vibrating pan plate level probe point and dust collection point to ensure efficient and clean bulk bag unloading.
- Lockable access hatch for Bag neck tie opening with » option for door interlock switch
- » Optional bag massagers available for hard to move materials.
- » Available with bag splitting knives.
- » Available in 1,250mm or 1,500mm diameter cones for different sizes bag and holding requirements.
- » Every unit comes with Certified Bulk Bag Lifting Cross with 2000kg SWL.

|                  | D     | C   | E   | F     | G     | н   | L     |
|------------------|-------|-----|-----|-------|-------|-----|-------|
| SBB. 125.M 4.810 | 1.400 | 832 | 160 | 1.734 | 2.150 | 750 | 3.765 |