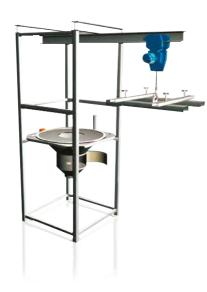

#### ADVANTAGES

- » Bulk Bag Unloader SBB.M Full Monorail Frame and » Crane Hoist
- The Full Frame Monorail and Hoist Frame SBB.M Bulk » » Bag Unloader does not require the use of a forklift or overhead crane to load bags. The pendant controlled hoist and monorail make the loading and unloading of bags a simple task.
- » Available in Carbon steel, Stainless steel 304 and Stainless steel 316.
- » Includes a vibrating pan plate level probe point and dust collection point to ensure efficient and clean bulk bag unloading.
- Lockable access hatch for Bag neck tie opening with » option for door interlock switch
- » Optional bag massagers available for hard to move materials.
- » Available with bag splitting knives.
- » Available in 1,250mm or 1,500mm diameter cones for different sizes bag and holding requirements.
- » Every unit comes with Certified Bulk Bag Lifting Cross with 2000kg SWL.

High Flow Rate FIBC Dischargers SBB-HFF

Big-Bag Discharging Unit suitable for the Forklift Loading. (Model 1-2)

**Big-Bag Discharging Unit** with Monorail (Model 3)

3