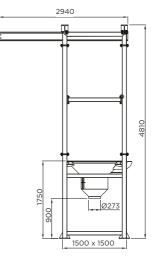

|                  | D     | C   | E   | F     | G     | н   | L     |
|------------------|-------|-----|-----|-------|-------|-----|-------|
| SBB. 125.M 4.810 | 1.400 | 832 | 160 | 1.734 | 2.150 | 750 | 3.765 |