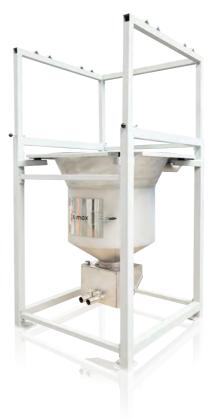

#### FEATURES:

- » Bulk Bag Unloader SBB.S- Full Telescopic Frame
- » The Full Frame SBB.S Bulk Bag Unloader provides an effective solution to unloading bulk bags of product in an efficient manner. The Forklift or Crane loads the bag on the lifting cross into the telescopic rack which supports the bag while discharging.
- » Available in Carbon steel, Stainless steel 304 and Stainless steel 316
- » Includes a vibrating pan plate level probe point and dust collection point to ensure efficient and clean bulk bag unloading.
- Lockable access hatch for Bag neck tie opening with » option for door interlock switch
- » Optional bag massagers available for hard to move materials
- Available with bag splitting knives.
- » Available in 1,250mm or 1,500mm diameter cones for different sizes bag and holding requirements.
- » Every unit comes with Certified Bulk Bag Lifting Cross with 2000kg SWL.