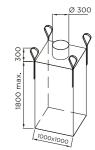

#### Model 3

| Measurement | A max. | В     | С     | E   | F   | G           |
|-------------|--------|-------|-------|-----|-----|-------------|
| SBB. 125.S  | 3.960  | 1.400 |       | 130 | 100 | 1.734       |
| SBB. 150.S  | 4.307  | 1.800 | 1.047 | 180 | 160 | 1.800       |
|             |        |       |       |     |     | Sizes in mm |