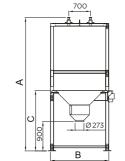

#### **FEATURES:**

- » Bulk Bag Unloader SBB.C Half Frame
- » The Half Frame SBB.C Bulk Bag Unloader comes complete with a product storage/discharge hopper and cross lifting frame for holding the FIBC Bulk Bag into the discharged by forklift of overhead crane.
- Includes a vibrating pan plate and dust collection point to ensure efficient and clean bulk bag unloading.
  » Lockable access hatch for Bag neck tie opening with option for
- door interlock switch
- » Optional bag massagers available for hard to move materials.
- » Available with bag splitting knives.
- » Bulk Bag Unloaders are available in Carbon steel, Stainless steel 304 and Stainless steel 316.
- » Available in 1,250mm or 1,500mm diameter cones for different sizes bag and holding requirements.
- » Every unit comes with Certified Bulk Bag Lifting Cross with 2000kg SWL.

Model 1-2

b

Sizes in mm