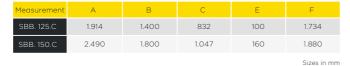

High Flow Rate FIBC Dischargers SBB-HFF

Big-Bag Discharging Unit suitable for the Forklift Loading. (Model 1-2)

**Big-Bag Discharging Unit** with Monorail (Model 3)

3

#### Model 3

| Measurement | A max. | В     | С     | E   | F   | G           |
|-------------|--------|-------|-------|-----|-----|-------------|
| SBB. 125.S  | 3.960  | 1.400 |       | 130 | 100 | 1.734       |
| SBB. 150.S  | 4.307  | 1.800 | 1.047 | 180 | 160 | 1.800       |
|             |        |       |       |     |     | Sizes in mm |