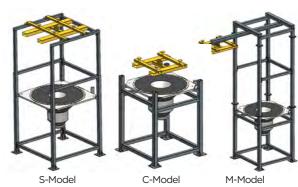

#### **BIG-BAG STAND EMPTIYING FRAME**

Since 1969 the Extrac divison of WAM has been designing and manufacturing many different configurations of bulk bag unloader, also called FIBC unloaders for all types of powders and granular materials. The addition of the new HFF series of models to the range have been designed for optimal high flow rate Bulk Bag Unloading.

#### **FEATURES:**

- » Bulk Bag Unloader SBB.C Half Frame
- » The Half Frame SBB.C Bulk Bag Unloader comes complete with a product storage/discharge hopper and cross lifting frame for holding the FIBC Bulk Bag into the discharged by forklift of overhead crane.
- Includes a vibrating pan plate and dust collection point to ensure efficient and clean bulk bag unloading.
  » Lockable access hatch for Bag neck tie opening with option for
- door interlock switch
- » Optional bag massagers available for hard to move materials.
- » Available with bag splitting knives.
- » Bulk Bag Unloaders are available in Carbon steel, Stainless steel 304 and Stainless steel 316.
- » Available in 1,250mm or 1,500mm diameter cones for different sizes bag and holding requirements.
- » Every unit comes with Certified Bulk Bag Lifting Cross with 2000kg SWL.

#### FEATURES:

- » Bulk Bag Unloader SBB.S- Full Telescopic Frame
- » The Full Frame SBB.S Bulk Bag Unloader provides an effective solution to unloading bulk bags of product in an efficient manner. The Forklift or Crane loads the bag on the lifting cross into the telescopic rack which supports the bag while discharging.
- » Available in Carbon steel, Stainless steel 304 and Stainless steel 316
- » Includes a vibrating pan plate level probe point and dust collection point to ensure efficient and clean bulk bag unloading.
- Lockable access hatch for Bag neck tie opening with » option for door interlock switch
- » Optional bag massagers available for hard to move materials
- Available with bag splitting knives.
- » Available in 1,250mm or 1,500mm diameter cones for different sizes bag and holding requirements.
- » Every unit comes with Certified Bulk Bag Lifting Cross with 2000kg SWL.

#### ADVANTAGES

- » Bulk Bag Unloader SBB.M Full Monorail Frame and » Crane Hoist
- The Full Frame Monorail and Hoist Frame SBB.M Bulk » » Bag Unloader does not require the use of a forklift or overhead crane to load bags. The pendant controlled hoist and monorail make the loading and unloading of bags a simple task.
- » Available in Carbon steel, Stainless steel 304 and Stainless steel 316.
- » Includes a vibrating pan plate level probe point and dust collection point to ensure efficient and clean bulk bag unloading.
- Lockable access hatch for Bag neck tie opening with » option for door interlock switch
- » Optional bag massagers available for hard to move materials.
- » Available with bag splitting knives.
- » Available in 1,250mm or 1,500mm diameter cones for different sizes bag and holding requirements.
- » Every unit comes with Certified Bulk Bag Lifting Cross with 2000kg SWL.