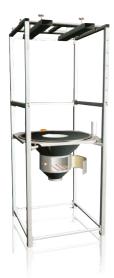

#### **FEATURES:**

- » Bulk Bag Unloader SBB.C Half Frame
- » The Half Frame SBB.C Bulk Bag Unloader comes complete with a product storage/discharge hopper and cross lifting frame for holding the FIBC Bulk Bag into the discharged by forklift of overhead crane.
- Includes a vibrating pan plate and dust collection point to ensure efficient and clean bulk bag unloading.
  » Lockable access hatch for Bag neck tie opening with option for
- door interlock switch
- » Optional bag massagers available for hard to move materials.
- » Available with bag splitting knives.
- » Bulk Bag Unloaders are available in Carbon steel, Stainless steel 304 and Stainless steel 316.
- » Available in 1,250mm or 1,500mm diameter cones for different sizes bag and holding requirements.
- » Every unit comes with Certified Bulk Bag Lifting Cross with 2000kg SWL.

High Flow Rate FIBC Dischargers SBB-HFF

Big-Bag Discharging Unit suitable for the Forklift Loading. (Model 1-2)

**Big-Bag Discharging Unit** with Monorail (Model 3)

3