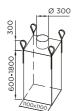

#### Model 3

| Measurement | A max. | В     | С     | E   | F   | G           |
|-------------|--------|-------|-------|-----|-----|-------------|
| SBB. 125.S  | 3.960  | 1.400 |       | 130 | 100 | 1.734       |
| SBB. 150.S  | 4.307  | 1.800 | 1.047 | 180 | 160 | 1.800       |
|             |        |       |       |     |     | Sizes in mm |