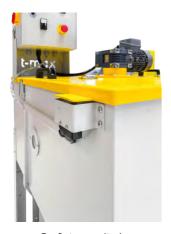

----|-------------|--------------|--------------|--------------|
| L (mm)   | 600×600     | 700×700      | 800x800      | 900x900      |
| H (mm)   | 900/1100    | 1050/1235    | 1200/1600    | 1200/1600    |
| Capacity | 70kg        | 120kg        | 200kg        | 300kg        |



## Mixers complete with:

electric control panel: for continuous rotation or pause - run.

It is excellent for mixing the material; it replace the old drums. It is equipped with  $\boldsymbol{\alpha}$ pratical system which sucks the material to be transferred to the machine tool. Side machine mixers with electrical box (continuous rotation or with timer) and security switches installs on the charging door and on the discharging door placed on the lower part of the mixer.







Mixer with touch screen control







Name plate



Flange for hopper loader

## t-max

Tepro Makina ve Otomasyon Sistemleri San. ve Tic. A.Ş. İnönü Mah. Gebze Güzeller OSB, Nursultan Nazarbayev SK. No:14, 41400 Gebze / Kocaeli +90 (216) 709 26 00

www.t-max.com.tr