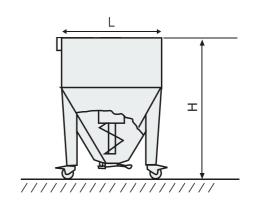

The design allows the vacuum of the material to be loaded through an external hopper loader - ideal for material handling!

Mixer with Screen

| Model    | TX-SM 70 Cr | TX-SM 120 Cr | TX-SM 200 Cr | TX-SM 300 Cr |
|----------|-------------|--------------|--------------|--------------|
| L (mm)   | 600×600     | 700×700      | 800x800      | 900x900      |
| H (mm)   | 900/1100    | 1050/1235    | 1200/1600    | 1200/1600    |
| Capacity | 70kg        | 120kg        | 200kg        | 300kg        |