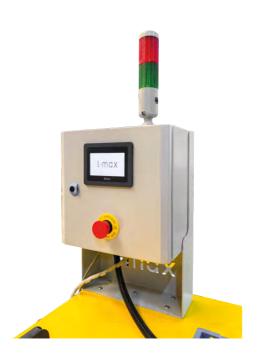

## t-max

**MOBILE MIXERS** 



Ideal for batch mixing the ergonomic design of the CM Mixer, which is mounted on telescopic is ideal within the plastic processing industry. Material is handled in an easy and efficient manner. Furthermore, the cover can be easily removed making it ideal and comfortable for cleaning purposes.

The design allows the vacuum of the material to be loaded through an external hopper loader - ideal for material handling!





Mixer with Screen

| Model    | TX-SM 70 Cr | TX-SM 120 Cr | TX-SM 200 Cr | TX-SM 300 Cr |
|----------|-------------|--------------|--------------|--------------|
| L (mm)   | 600×600     | 700×700      | 800x800      | 900x900      |
| H (mm)   | 900/1100    | 1050/1235    | 1200/1600    | 1200/1600    |
| Capacity | 70kg        | 120kg        | 200kg        | 300kg        |



## Mixers complete with:

electric control panel: for continuous rotation or pause - run.

It is excellent for mixing the material; it replace the old drums. It is equipped with  $\boldsymbol{\alpha}$ pratical system which sucks the material to be transferred to the machine tool. Side machine mixers with electrical box (continuous rotation or with timer) and security switches installs on the charging door and on