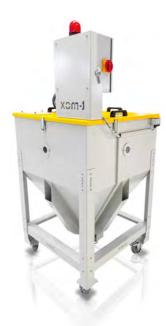

## t-max

**MOBILE MIXERS** 

Ideal for batch mixing the ergonomic design of the CM Mixer, which is mounted on telescopic is ideal within the plastic processing industry. Material is handled in an easy and efficient manner. Furthermore, the cover can be easily removed making it ideal and comfortable for cleaning purposes.

The design allows the vacuum of the material to be loaded through an external hopper loader - ideal for material handling!

Mixer with Screen

| Model    | TX-SM 70 Cr | TX-SM 120 Cr | TX-SM 200 Cr | TX-SM 300 Cr |
|----------|-------------|--------------|--------------|--------------|
| L (mm)   | 600×600     | 700×700      | 800x800      | 900x900      |
| H (mm)   | 900/1100    | 1050/1235    | 1200/1600    | 1200/1600    |
| Capacity | 70kg        | 120kg        | 200kg        | 300kg        |

## Mixers complete with:

electric control panel: for continuous rotation or pause - run.

It is excellent for mixing the material; it replace the old drums. It is equipped with  $\boldsymbol{\alpha}$ pratical system which sucks the material to be transferred to the machine tool. Side machine mixers with electrical box (continuous rotation or with timer) and security switches installs on the charging door and on the discharging door placed on the lower part of the mixer.