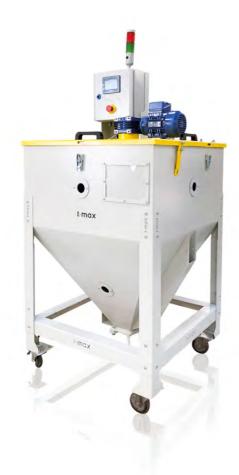

## t-max

**MOBILE MIXERS** 

Ideal for batch mixing the ergonomic design of the CM Mixer, which is mounted on telescopic is ideal within the plastic processing industry. Material is handled in an easy and efficient manner. Furthermore, the cover can be easily removed making it ideal and comfortable for cleaning purposes.

## Mixers complete with:

electric control panel: for continuous rotation or pause - run.

It is excellent for mixing the material; it replace the old drums. It is equipped with  $\boldsymbol{\alpha}$ pratical system which sucks the material to be transferred to the machine tool. Side machine mixers with electrical box (continuous rotation or with timer) and security switches installs on the charging door and on the discharging door placed on the lower part of the mixer.