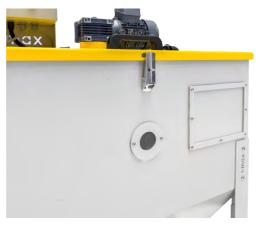

|-------------|--------------|--------------|--------------|
| L (mm)   | 600×600     | 700×700      | 800x800      | 900x900      |
| H (mm)   | 900/1100    | 1050/1235    | 1200/1600    | 1200/1600    |
| Capacity | 70kg        | 120kg        | 200kg        | 300kg        |



## Mixers complete with:

electric control panel: for continuous rotation or pause - run.

It is excellent for mixing the material; it replace the old drums. It is equipped with  $\boldsymbol{\alpha}$ pratical system which sucks the material to be transferred to the machine tool. Side machine mixers with electrical box (continuous rotation or with timer) and security switches installs on the charging door and on the discharging door placed on the lower part of the mixer.







Mixer with touch screen control







Name plate



Flange for hopper loader

## t-max

Tepro Makina ve Otomasyon Sistemleri San. ve Tic. A.Ş. İnönü Mah. Gebze Güzeller OSB, Nursultan Nazarbayev SK. No:14, 41400 Gebze / Kocaeli +90 (216) 709 26 00

www.t-max.com.tr