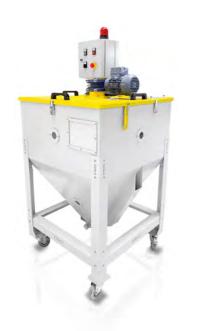

## t-max

**MOBILE MIXERS** 

Ideal for batch mixing the ergonomic design of the CM Mixer, which is mounted on telescopic is ideal within the plastic processing industry. Material is handled in an easy and efficient manner. Furthermore, the cover can be easily removed making it ideal and comfortable for cleaning purposes.

## Mixers complete with:

electric control panel: for continuous rotation or pause - run.

It is excellent for mixing the material; it replace the old drums. It is equipped with  $\boldsymbol{\alpha}$ pratical system which sucks the material to be transferred to the machine tool. Side machine mixers with electrical box (continuous rotation or with timer) and security switches installs on the charging door and on the discharging door placed on the lower part of the mixer.